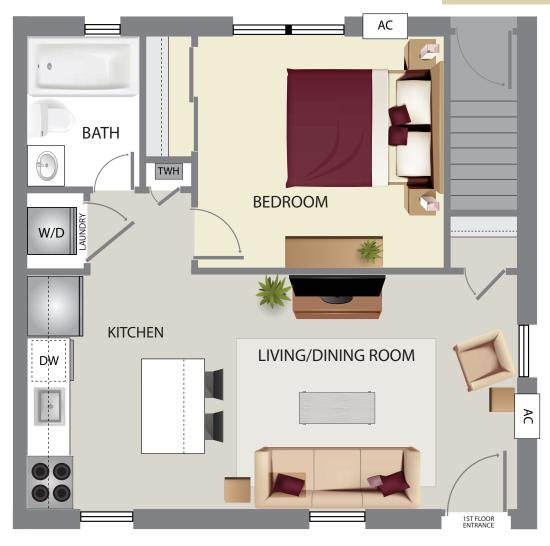

## Selma

- 552 Sq. Ft.
- 1 Bedroom
- 1 Bath

Plans and furnishings are for marketing purposes only, and are not to scale. Please inspect construction, subdivision, utility, landscape and other plans available through leasing center for complete and specific information. Actual locations may vary and items shown or not shown on this place are subject to errors, omissions and field changes. Building 66 Type A 1st Floor